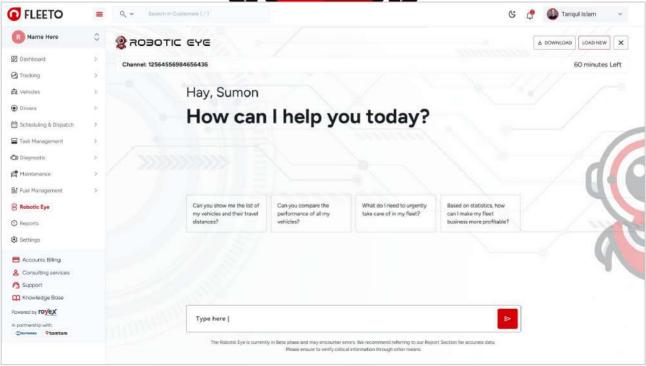

# **Robotic Eye**

Robotic Eye is the latest AI innovation from Fleeto, designed to monitor your entire fleet 24/7 with intelligent precision. Powered by advanced AI, Robotic Eye understands your business needs and recommends actions that drive better performance and profitability.

Forget sifting through endless reports — simply ask Robotic Eye questions like, 'How can I make my business more profitable?' or 'Who is my best driver?' and it will analyze your fleet data instantly to provide clear, actionable insights.

This is just the beginning. We're continuously adding powerful new features to Robotic Eye to make your operations smarter, your decisions faster, and your life easier.

#### **Robotic Eye**

The Robotic Eye is an advanced Al module integrated into Fleeto's system, designed to provide intelligent suggestions and insights based on vehicle statistics, user queries, and real-time data analysis.