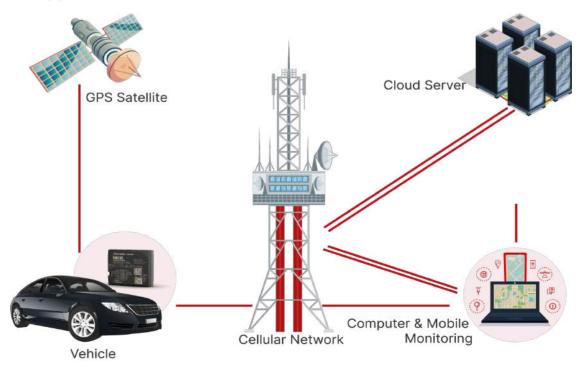

## **How Fleeto Works**

Fleeto combines GPS and AI for intelligent Fleet Management.

GPS device keeps track of location, vehicle status, and driving behavior.

This data is sent to cloud server and analyzed by Fleeto.

User gets performance, safety, and maintenance insights via the Web Portal and Mobile Application.