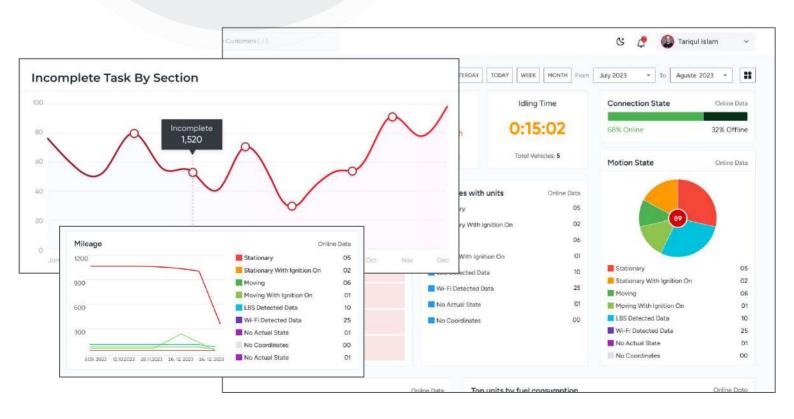

User gets performance, safety, and maintenance insights via the Web Portal and Mobile Application.