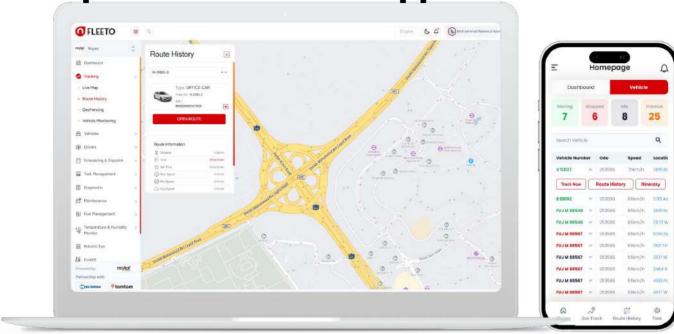

User gets performance, safety, and maintenance insights via the Web Portal and Mobile Application.